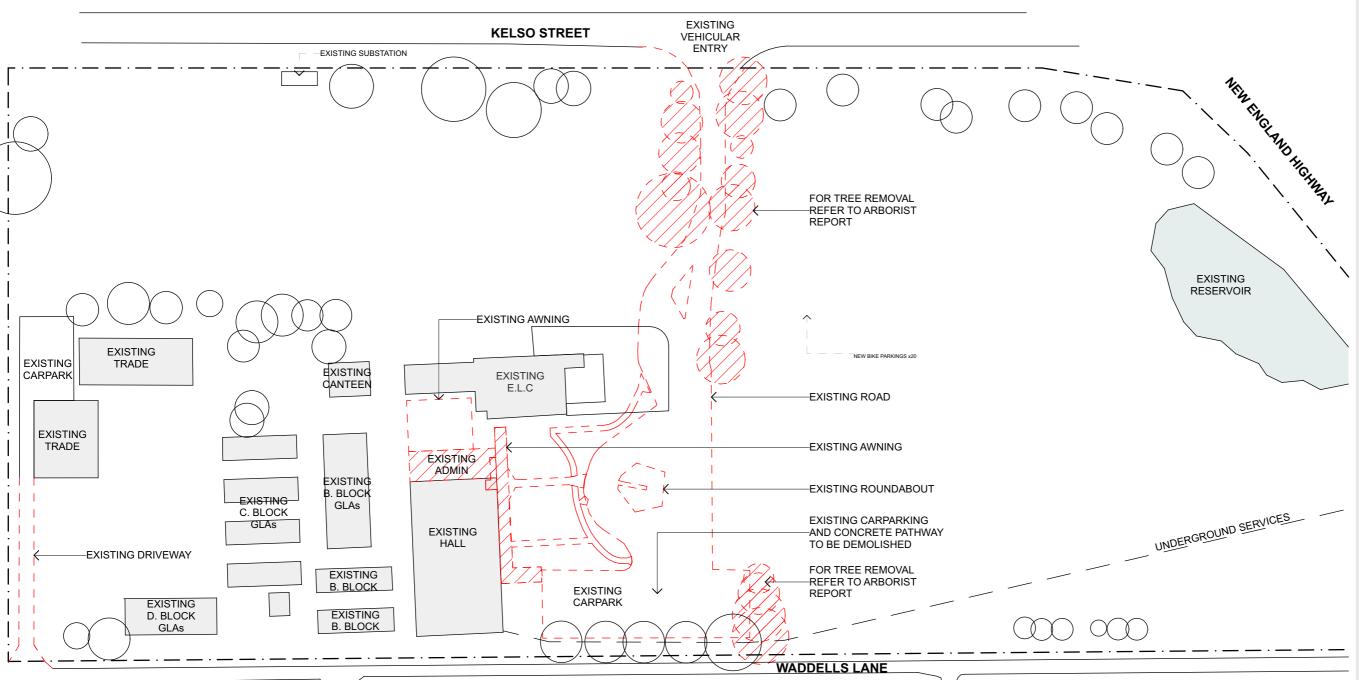

WALLS/ ELEMENTS EXISTING

WALLS/ ELEMENTS TO BE DEMOLISHED

TREE TO REMAIN
TREE TO BE REMOVED
PROPOSED WALLS/ ELEMENTS

BOUNDARY LINE

NEW PROPOSED TREE

0

Cover Page and Site Plan
Demolition Site
Plan

**DA001** 