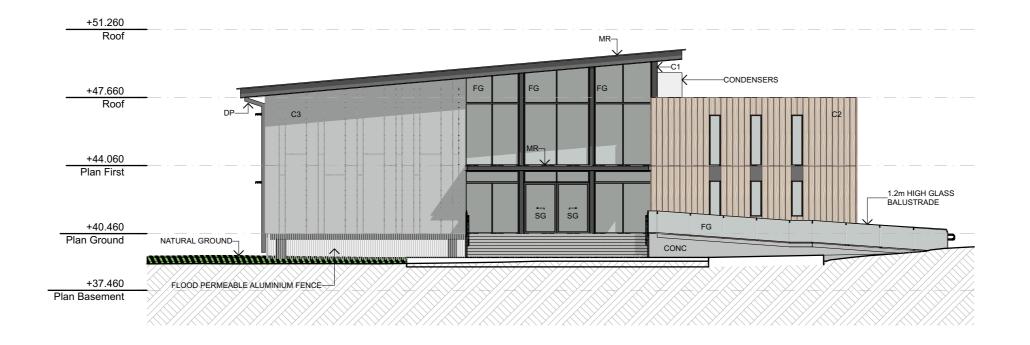

Lot 4, 109-129 Kelso Street , Singleton, NSW 2330

Project No.

Project Status

Drawn I Checked

Plot Date

21.05.2024

Elevations Elevations

ABOVE c CLADDING TYPE COL COLUMN CONC CONCRETE CPT CARPET СТ CERAMIC TILE DOWNPIPE FRIDGE FIXED GLASS LVR LOUVRED GLASS METAL ROOF PB PLASTERBOARD SG SLIDING GLASS SNK SINK STR STORAGE UNDER VNL VINYL

| Rev                                                       | Description                   | Date             |
|-----------------------------------------------------------|-------------------------------|------------------|
| Α                                                         | Carspace & tree amendment     | 20/5/2024        |
|                                                           |                               |                  |
|                                                           |                               |                  |
|                                                           |                               |                  |
|                                                           |                               |                  |
|                                                           |                               |                  |
|                                                           |                               |                  |
|                                                           |                               |                  |
|                                                           |                               |                  |
|                                                           |                               |                  |
|                                                           |                               |                  |
| Site Lot 4, 109-129 Kelso Street ,<br>Singleton, NSW 2330 |                               |                  |
| Projec                                                    | Project No. 18120-02-ACC-2016 |                  |
| Projec                                                    | t Status Developr             | ment Application |

Drawn I Checked SH I

Plot Date

21.05.2024

Drawing Ti

Elevations Elevations

**DA201** 

Drawing N

(a) C CLADDING TYPE COL COLUMN CONC CONCRETE CPT CARPET CT CERAMIC TILE DOWNPIPE FRIDGE FIXED GLASS LVR LOUVRED GLASS MR PB METAL ROOF PLASTERBOARD SG SLIDING GLASS SNK STR SINK STORAGE (u) VNL UNDER