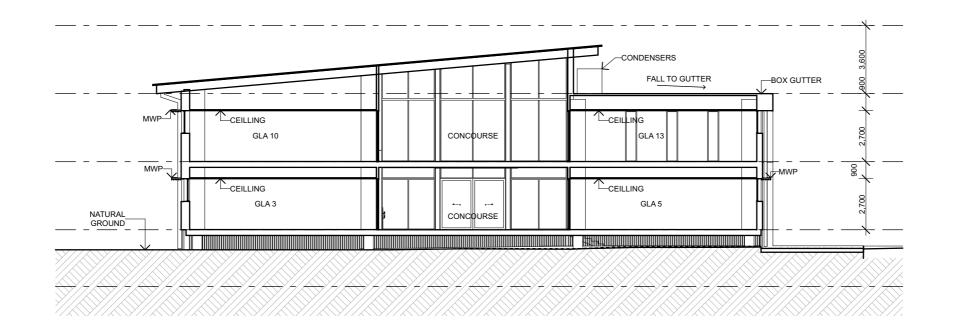

Lot 4, 109-129 Kelso Street , Singleton, NSW 2330

Project No.

Project Status

21.05.2024

Sections

Sections

MESH WINDOW PROTECTION

METAL CLADDING TYPE 1