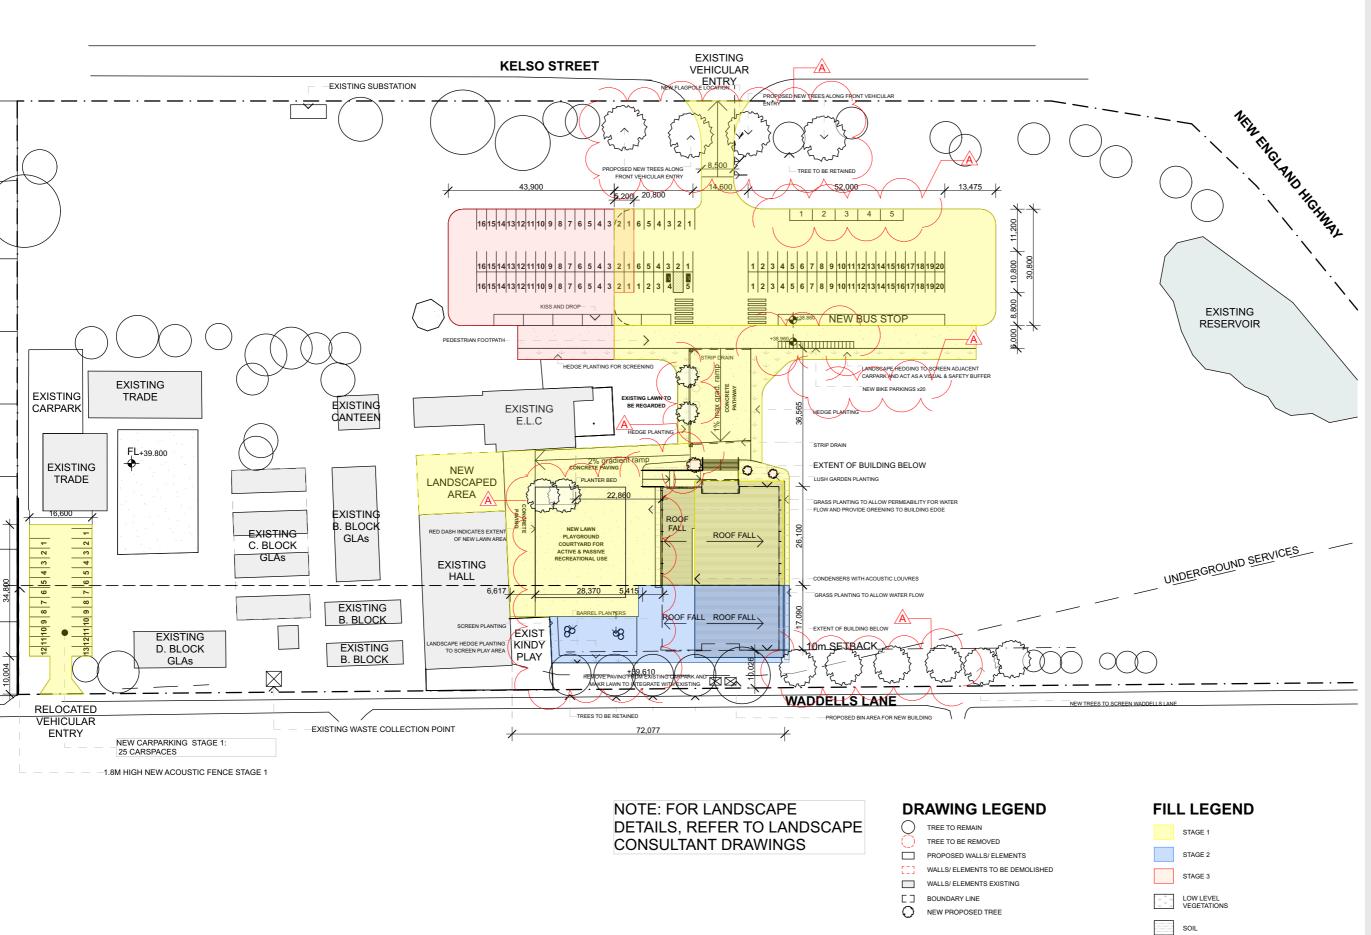

Lot 4, 109-129 Kelso Street , Singleton, NSW 2330

21.05.2024

Cover Page and Site Plan Proposed Site Plan Stage 1

BOUNDARY LINE

NEW PROPOSED TREE

SOIL

0

Singleton Primary BGA