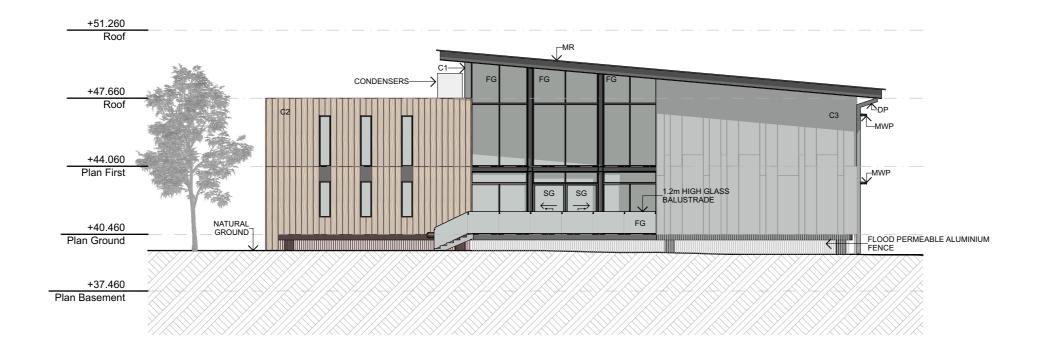

Lot 4, 109-129 Kelso Street , Singleton, NSW 2330

Project No.

Project Status

Drawn I Checked

Plot Date

21.05.2024

Elevations Elevations

ABOVE c CLADDING TYPE COL COLUMN CONC CONCRETE CPT CARPET СТ CERAMIC TILE DOWNPIPE FRIDGE FIXED GLASS LVR LOUVRED GLASS METAL ROOF PB PLASTERBOARD SG SLIDING GLASS SNK SINK STR STORAGE UNDER VNL VINYL

| Rev                                                       | Description                   | Date             |
|-----------------------------------------------------------|-------------------------------|------------------|
| Α                                                         | Carspace & tree amendment     | 20/5/2024        |
|                                                           |                               |                  |
|                                                           |                               |                  |
|                                                           |                               |                  |
|                                                           |                               |                  |
|                                                           |                               |                  |
|                                                           |                               |                  |
|                                                           |                               |                  |
|                                                           |                               |                  |
|                                                           |                               |                  |
|                                                           |                               |                  |
| Site Lot 4, 109-129 Kelso Street ,<br>Singleton, NSW 2330 |                               |                  |
| Projec                                                    | Project No. 18120-02-ACC-2016 |                  |
| Projec                                                    | t Status Developr             | ment Application |

Drawn I Checked SH I

Plot Date

21.05.2024

Drawing Ti

Elevations Elevations

**DA201** 

Drawing N

(a) C CLADDING TYPE COL COLUMN CONC CONCRETE CPT CARPET CT CERAMIC TILE DOWNPIPE FRIDGE FIXED GLASS LVR LOUVRED GLASS MR PB METAL ROOF PLASTERBOARD SG SLIDING GLASS SNK STR SINK STORAGE (u) VNL UNDER