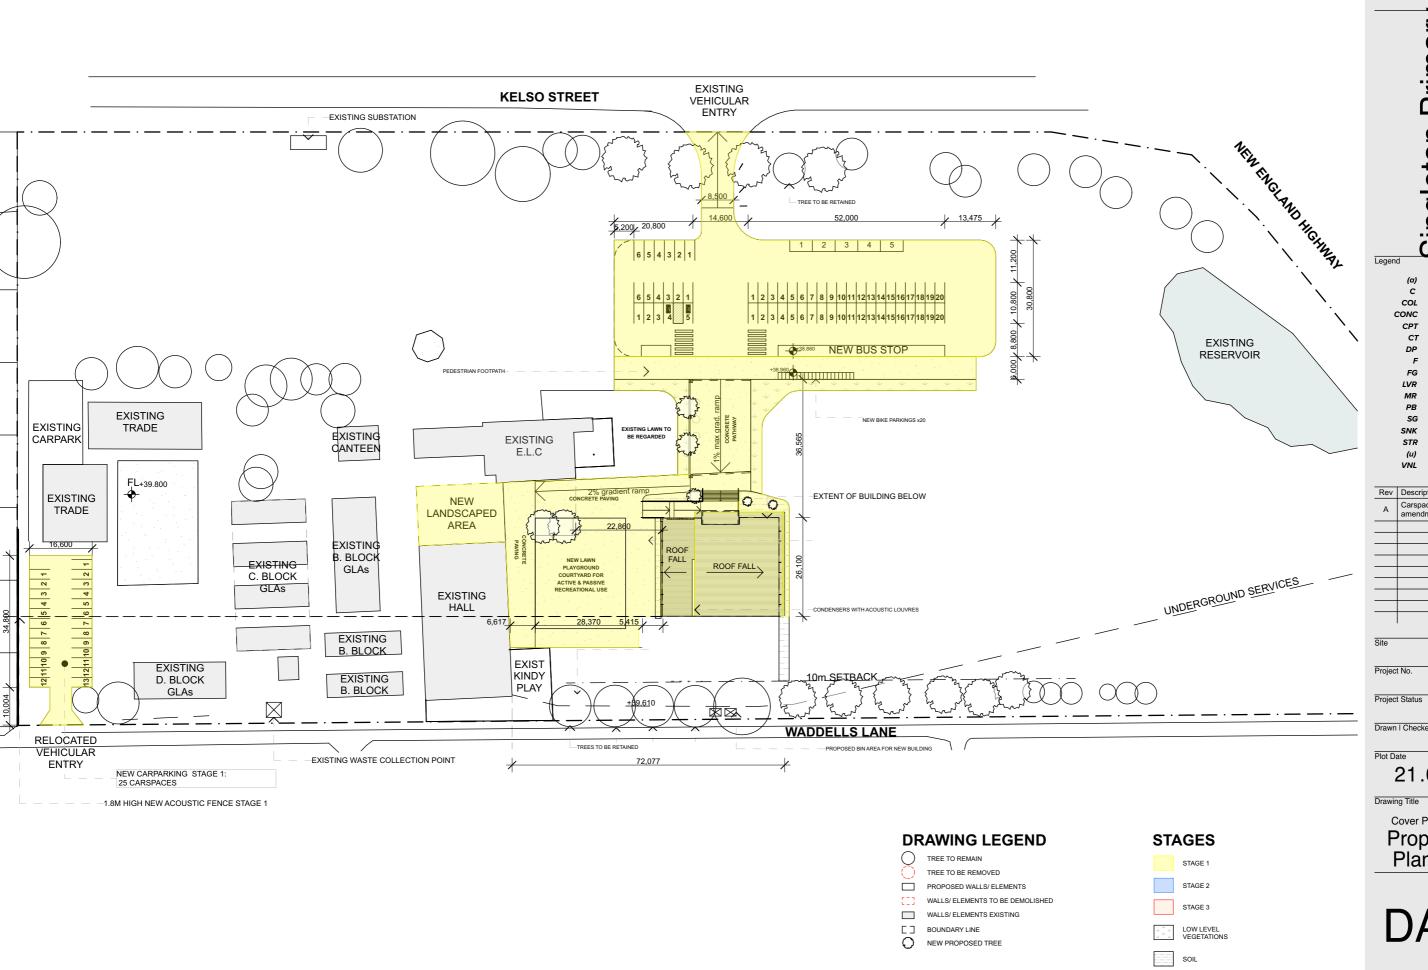

Lot 4, 109-129 Kelso Street , Singleton, NSW 2330

21.05.2024

Cover Page and Site Plan Proposed Site Plan Stage 1

BOUNDARY LINE

NEW PROPOSED TREE

SOIL

0

Singleton Primary BGA