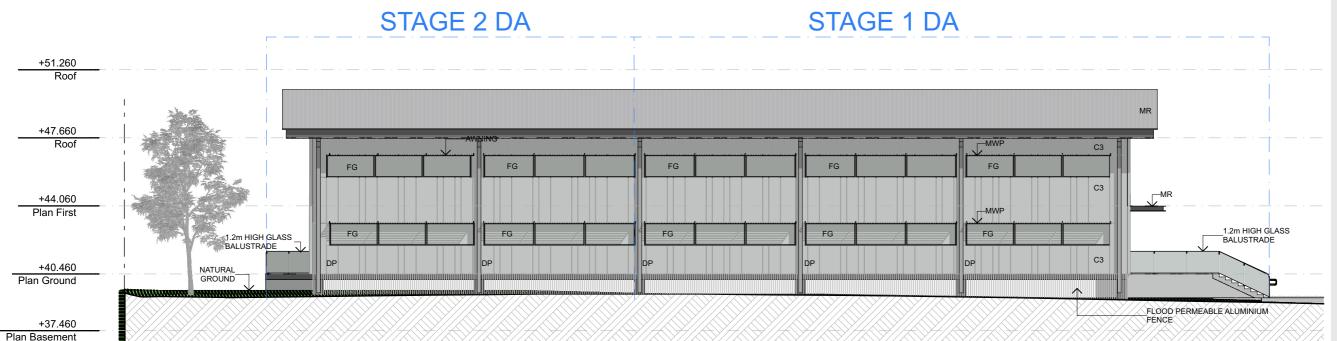

Lot 4, 109-129 Kelso Street , Singleton, NSW 2330

Project No.

Project Status

Drawn I Checked

Plot Date

21.05.2024

Elevations Elevations

ABOVE c CLADDING TYPE COL COLUMN CONC CONCRETE CPT CARPET СТ CERAMIC TILE DOWNPIPE FRIDGE FIXED GLASS LVR LOUVRED GLASS METAL ROOF PB PLASTERBOARD SG SLIDING GLASS SNK SINK STR STORAGE UNDER VNL VINYL

| Rev                                                       | Description                   | Date             |
|-----------------------------------------------------------|-------------------------------|------------------|
| Α                                                         | Carspace & tree amendment     | 20/5/2024        |
|                                                           |                               |                  |
|                                                           |                               |                  |
|                                                           |                               |                  |
|                                                           |                               |                  |
|                                                           |                               |                  |
|                                                           |                               |                  |
|                                                           |                               |                  |
|                                                           |                               |                  |
|                                                           |                               |                  |
|                                                           |                               |                  |
| Site Lot 4, 109-129 Kelso Street ,<br>Singleton, NSW 2330 |                               |                  |
| Projec                                                    | Project No. 18120-02-ACC-2016 |                  |
| Projec                                                    | t Status Developr             | ment Application |

Drawn I Checked SH I

Plot Date

21.05.2024

Drawing Ti

Elevations Elevations

**DA201** 

Drawing N

(a) C CLADDING TYPE COL COLUMN CONC CONCRETE CPT CARPET CT CERAMIC TILE DOWNPIPE FRIDGE FIXED GLASS LVR LOUVRED GLASS MR PB METAL ROOF PLASTERBOARD SG SLIDING GLASS SNK STR SINK STORAGE (u) VNL UNDER