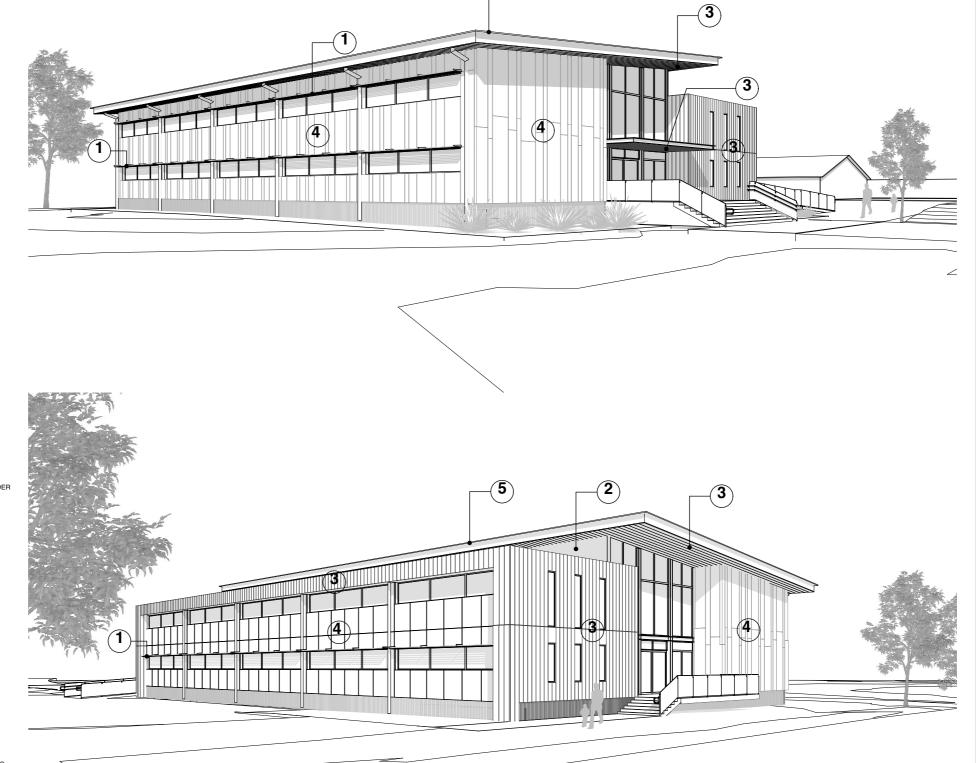

## Singleton Primary BGA

ABOVE CLADDING TYPE COL COLUMN CONC CONCRETE CARPET CERAMIC TILE FIXED GLASS LOUVRED GLASS METAL ROOF PLASTERBOARD SLIDING GLASS STORAGE UNDER

| Rev | Description               | Date      |  |
|-----|---------------------------|-----------|--|
| Α   | Carspace & tree amendment | 20/5/2024 |  |
|     |                           |           |  |
|     |                           |           |  |
|     |                           |           |  |
|     |                           |           |  |
|     |                           |           |  |
|     |                           |           |  |
|     |                           |           |  |
|     |                           |           |  |
|     |                           |           |  |
|     |                           |           |  |

Lot 4, 109-129 Kelso Street , Singleton, NSW 2330

21.05.2024

Perspectives
Perspectives