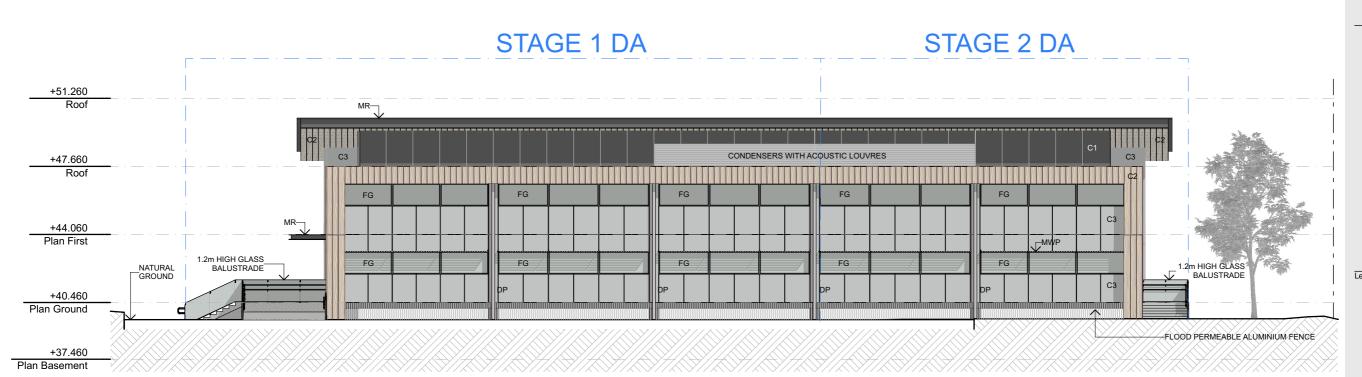

Lot 4, 109-129 Kelso Street , Singleton, NSW 2330

Project No.

Project Status

Drawn I Checked

Plot Date

21.05.2024

Elevations Elevations

ABOVE c CLADDING TYPE COL COLUMN CONC CONCRETE CPT CARPET СТ CERAMIC TILE DOWNPIPE FRIDGE FIXED GLASS LVR LOUVRED GLASS METAL ROOF PB PLASTERBOARD SG SLIDING GLASS SNK SINK STR STORAGE UNDER VNL VINYL

| Rev                                                       | Description                   | Date             |
|-----------------------------------------------------------|-------------------------------|------------------|
| Α                                                         | Carspace & tree amendment     | 20/5/2024        |
|                                                           |                               |                  |
|                                                           |                               |                  |
|                                                           |                               |                  |
|                                                           |                               |                  |
|                                                           |                               |                  |
|                                                           |                               |                  |
|                                                           |                               |                  |
|                                                           |                               |                  |
|                                                           |                               |                  |
|                                                           |                               |                  |
| Site Lot 4, 109-129 Kelso Street ,<br>Singleton, NSW 2330 |                               |                  |
| Projec                                                    | Project No. 18120-02-ACC-2016 |                  |
| Projec                                                    | t Status Developr             | ment Application |

Drawn I Checked SH I

Plot Date

21.05.2024

Drawing Ti

Elevations Elevations

**DA201** 

Drawing N

(a) C CLADDING TYPE COL COLUMN CONC CONCRETE CPT CARPET CT CERAMIC TILE DOWNPIPE FRIDGE FIXED GLASS LVR LOUVRED GLASS MR PB METAL ROOF PLASTERBOARD SG SLIDING GLASS SNK STR SINK STORAGE (u) VNL UNDER