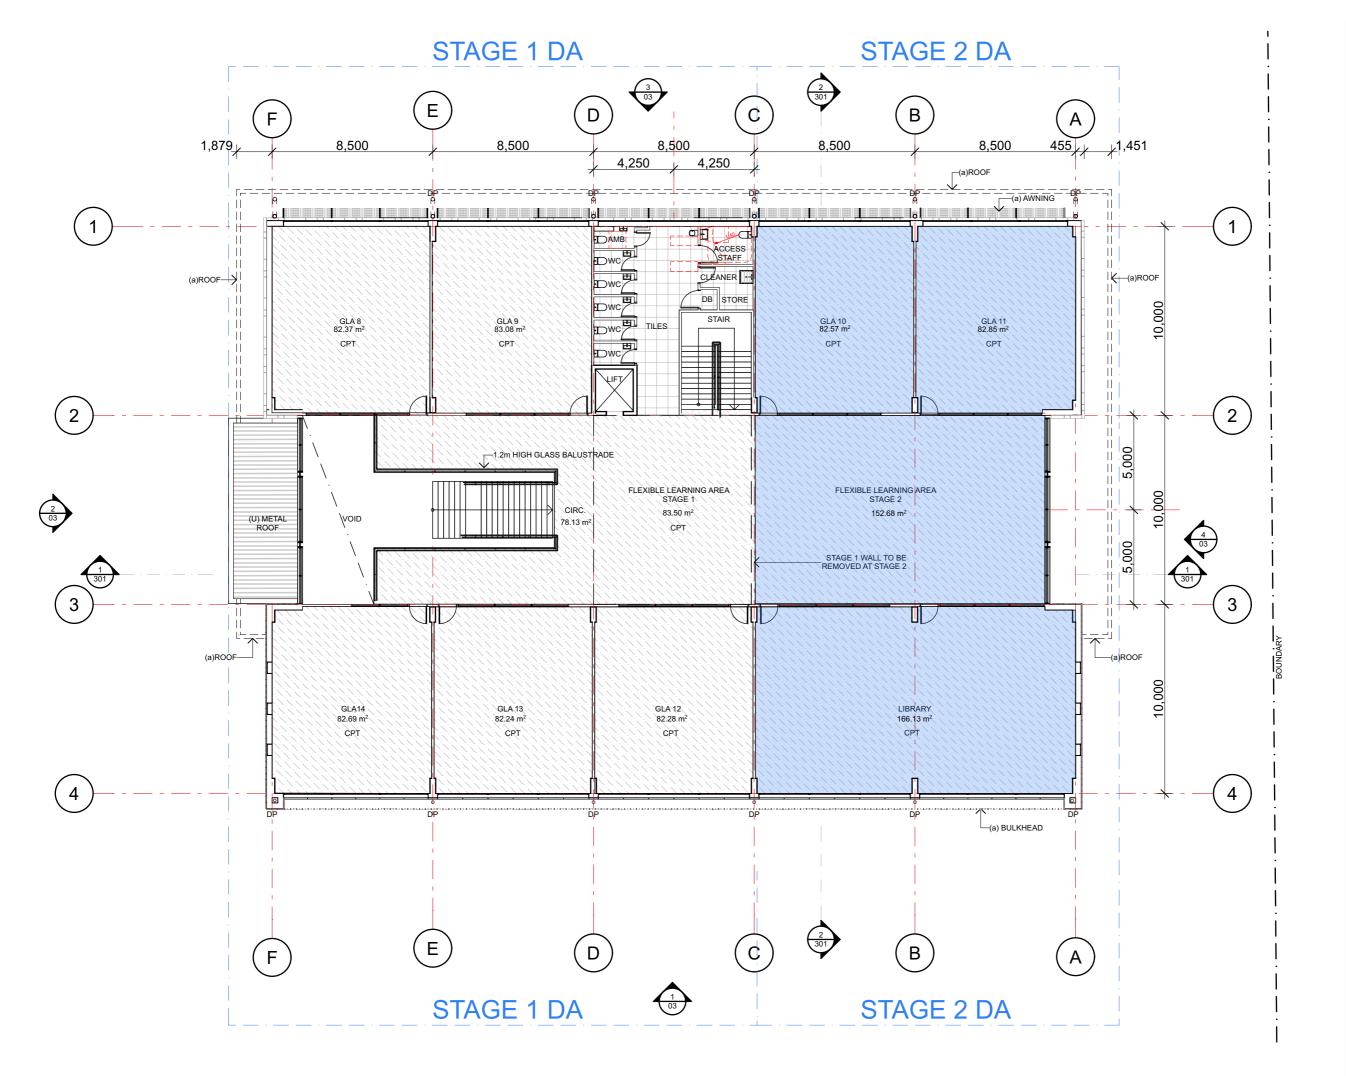

Lot 4, 109-129 Kelso Street , Singleton, NSW 2330

Project No. 18120-02-ACC

Project Status Development Applic

Drawn I Checked

Plot Date

21.05.2024

Drawing Title

General Arrangement

First Floor Plan

**DA101** 

Drawing No

(a) C COL COLUMN CONC CONCRETE CPT CARPET CT CERAMIC TILE DOWNPIPE FRIDGE FIXED GLASS LVR LOUVRED GLASS MR PB METAL ROOF PLASTERBOARD SG SLIDING GLASS SNK STR SINK STORAGE (u) VNL UNDER