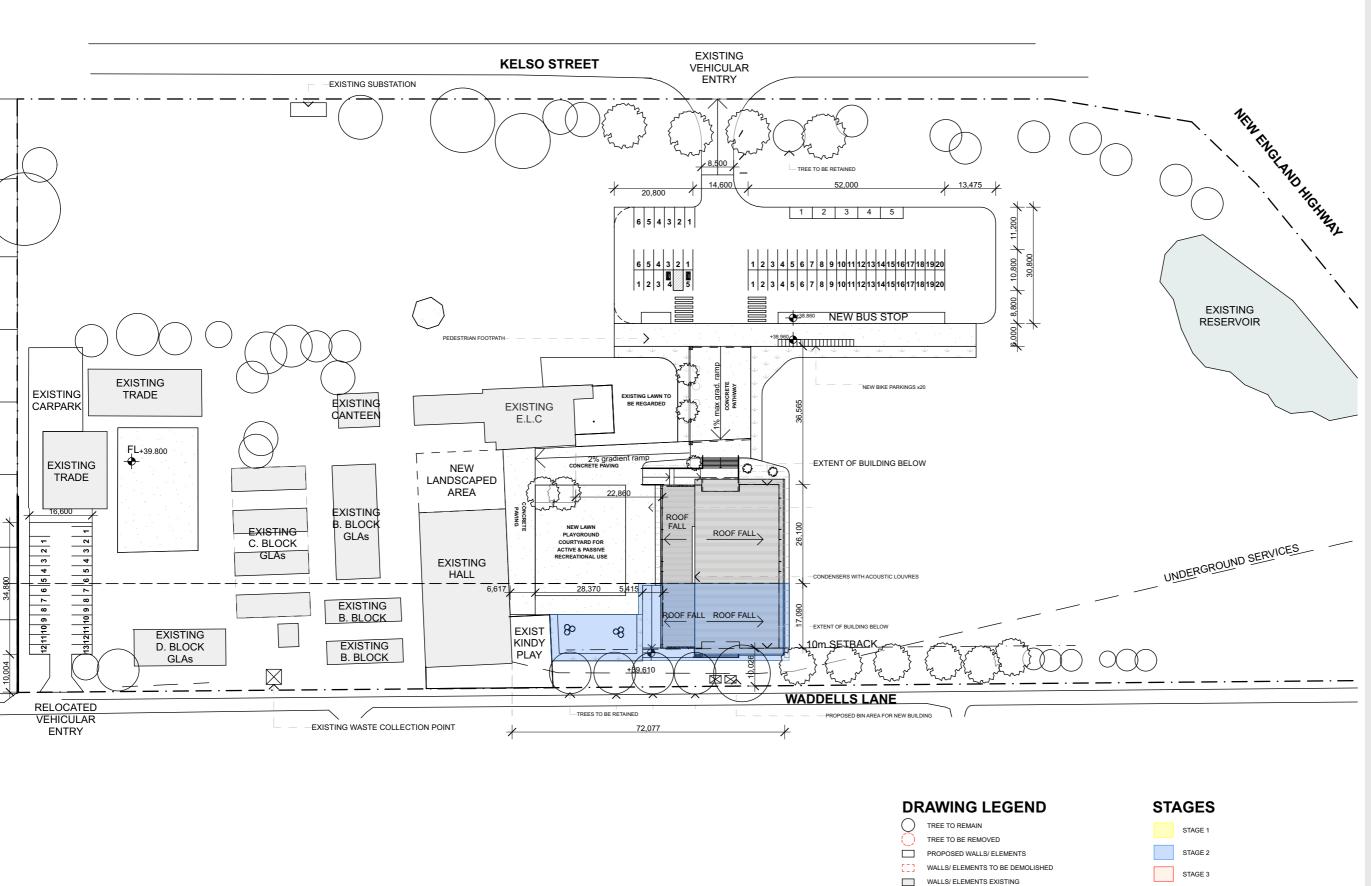

Lot 4, 109-129 Kelso Street , Singleton, NSW 2330

Project No.

Project Status

Drawn I Checke

21.05.2024

Cover Page and Site Plan Proposed Site Plan Stage 2

BOUNDARY LINE

NEW PROPOSED TREE