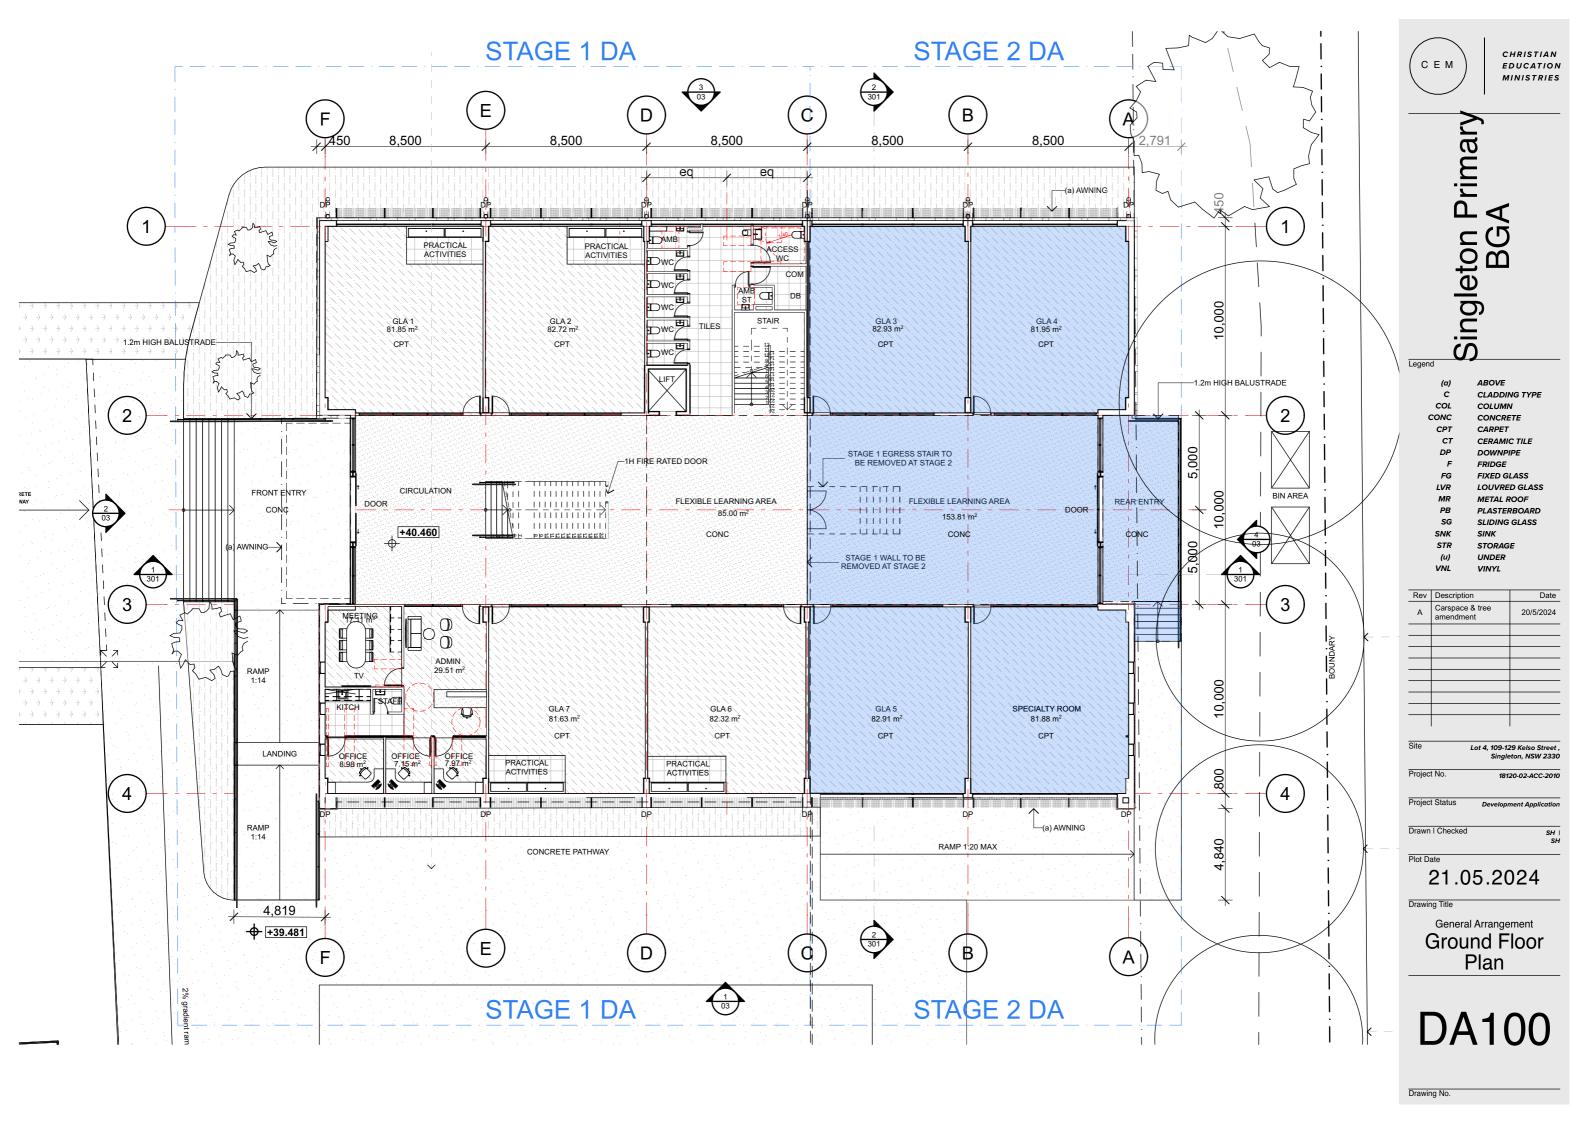

| Rev | Description               | Date      |
|-----|---------------------------|-----------|
| Α   | Carspace & tree amendment | 20/5/2024 |
|     |                           |           |
|     |                           |           |
|     |                           |           |
|     |                           |           |
|     |                           |           |
|     |                           |           |
|     |                           |           |
|     |                           |           |
|     |                           |           |