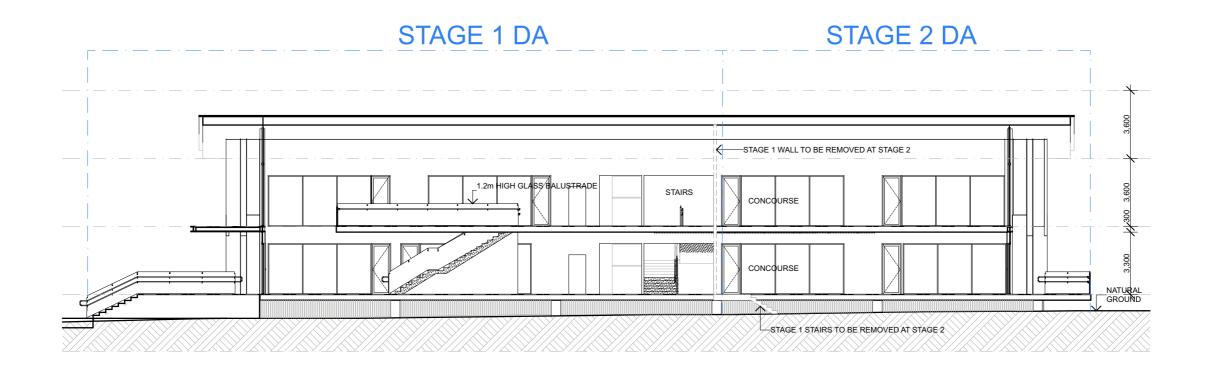

Lot 4, 109-129 Kelso Street , Singleton, NSW 2330

Project No.

Project Status

21.05.2024

Sections

Sections

MESH WINDOW PROTECTION

METAL CLADDING TYPE 1